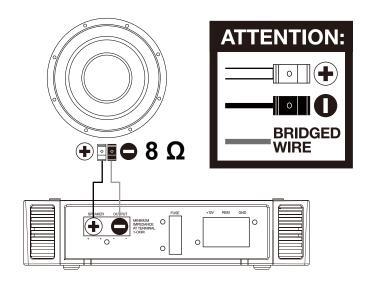

## WIRES CONNECTION

Power amplifier for schematic diagram.

- · Adjust the matching Impedance of the Power Amplifie.
- Click the picture to connect the positive and negative poles of the horn to the power Amplifie.